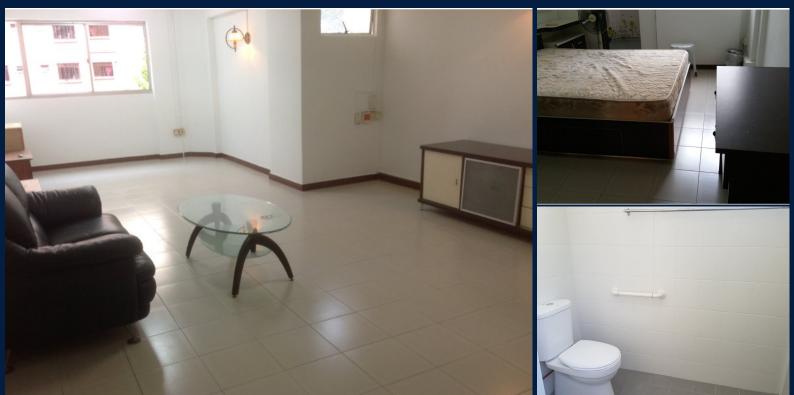

## **RESIDENTIAL HDB - 4 ROOM HDB FLAT**

18, JOO SENG ROAD, MACPHERSON, POTONG PASIR, SINGAPORE 360018

LISTING ID:
TENURE:
TITLE:
SIZE BUILT-UP:
SIZE LAND:
NO. OF FLOORS:
FLOOR/LEVEL:
BED ROOMS:
BATH ROOMS:
MAIDS ROOMS:
PARKING SPACES:
LAYOUT TYPE:

SGLA31679936 LEASEHOLD 99 N/A 1,109SQFT (103SQM) N/A N/A N/A N/A - LOW FLOOR 3 2 N/A N/A N/A CORNER N/A N/A S\$480,000 NEGOTIABL 432PSF (4,658PSM) HDB 4 ROOM FLAT JOO SENG ROAD

SELLING PRICE:

FACING:

VIEWING:

COMPLETION YEAR: CONDITION: FURNISHING: LISTING DATE: N/A S\$480,000 NEGOTIABLE 432PSF (4,658PSM) 1984, 37YRS ORIGINAL CONDITION UNFURNISHED DEC 6, 2021

VISIT THIS PROPERTY AT: https://www.dannyhan.sg/property/sgla31679936